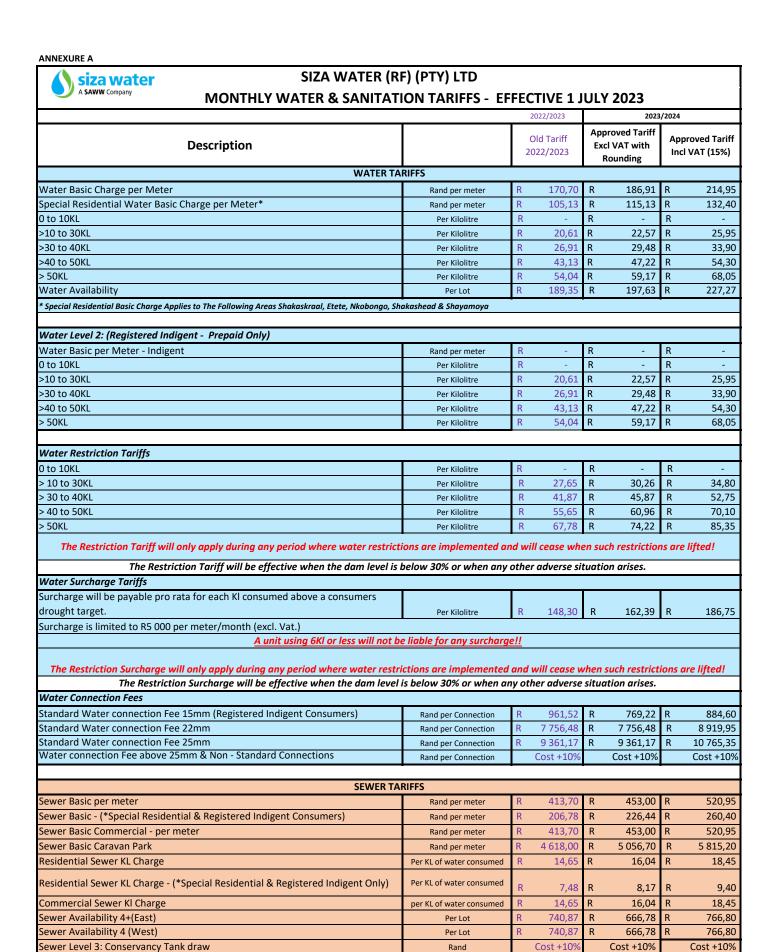

Rand per Connection

Rand per Connection

Rand per Connection

Rand per Connection

4 636,04

6 954,26

15 453,78

Cost +109

R

R

\* Special Residential Basic Charge Applies to The Following Areas Shakaskraal, Etete, Nkobongo, Shakashead & Shayamoya

Sewer Connection Fees

Standard Sewerage connection Fee 110mm

Standard Sewerage connection Fee 160mm

Standard Sewerage connection Fee 225mm

Non - Standard Sewerage Connection Fee

R

R

5 837.90

8 757,15

19 460,15

Cost +10%

5 076,44

7 614,91

16 921.87

Cost +10%